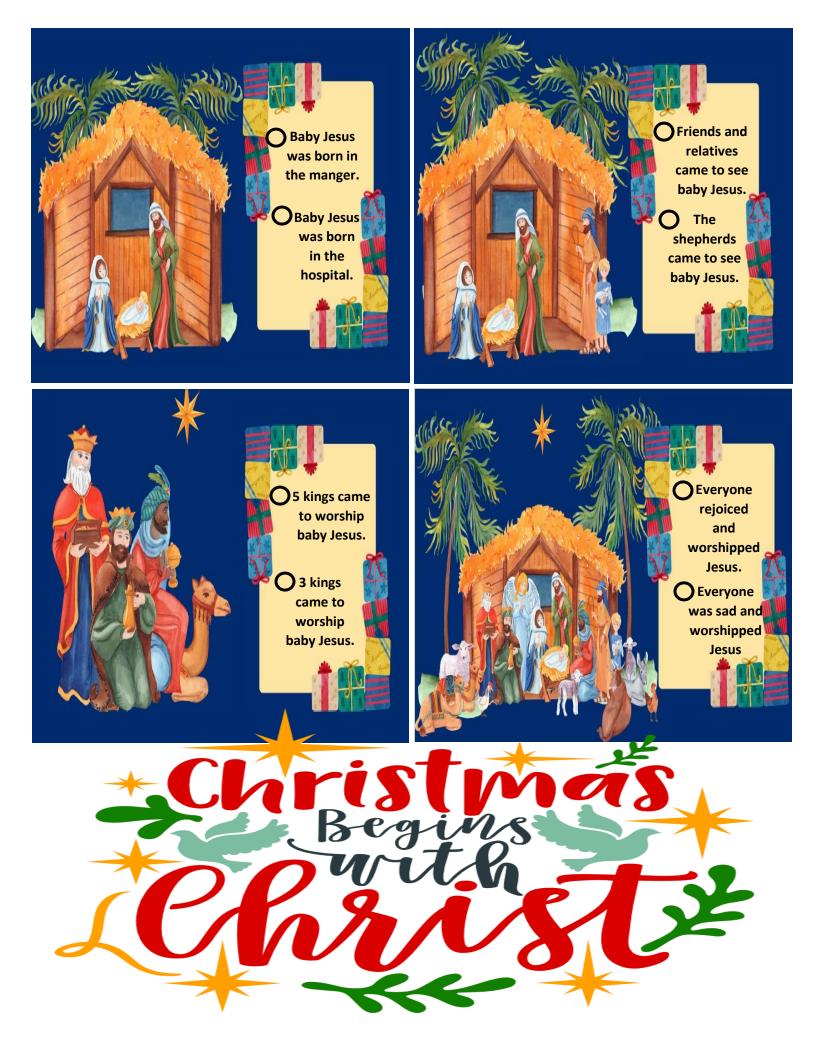

## Find the following words:

| goodwill<br>chimney<br>stocking<br>holiday<br>gift<br>peace<br>reindeer<br>tree<br>star<br>tinsel<br>holly | D | 0 | G | D | Н | J | Е | S | U | S | Е |
|------------------------------------------------------------------------------------------------------------|---|---|---|---|---|---|---|---|---|---|---|
|                                                                                                            | S | Т | А | R | 0 | 0 | Е | С | А | S | Ρ |
|                                                                                                            | Ρ | G | н | С | L | Υ | L | Ν | А | G | U |
|                                                                                                            | Е | Ρ | 1 | R | L | S | Ρ | Ν | 0 |