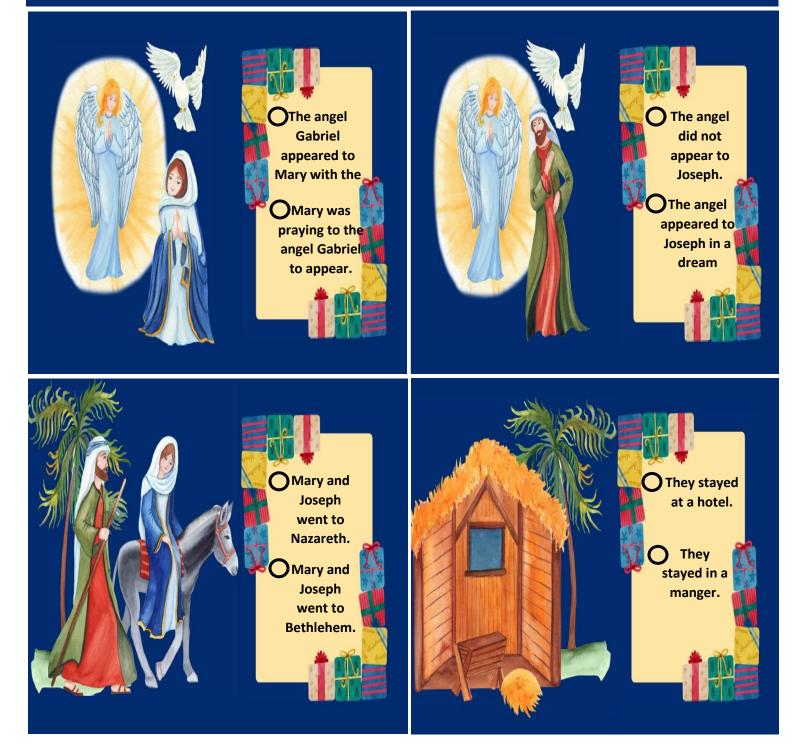

## Find the following words:

| goodwill<br>chimney<br>stocking<br>holiday<br>gift<br>peace<br>reindeer<br>tree<br>star<br>tinsel<br>holly | D | 0 | G | D | Н | J | Е | S | U | S | Е |
|------------------------------------------------------------------------------------------------------------|---|---|---|---|---|---|---|---|---|---|---|
|                                                                                                            | S | Т | А | R | 0 | 0 | Е | С | А | S | Ρ |
|                                                                                                            | Ρ | G | н | С | L | Υ | L | Ν | А | G | U |
|                                                                                                            | Е | Ρ | 1 | R | L | S | Ρ | Ν | 0