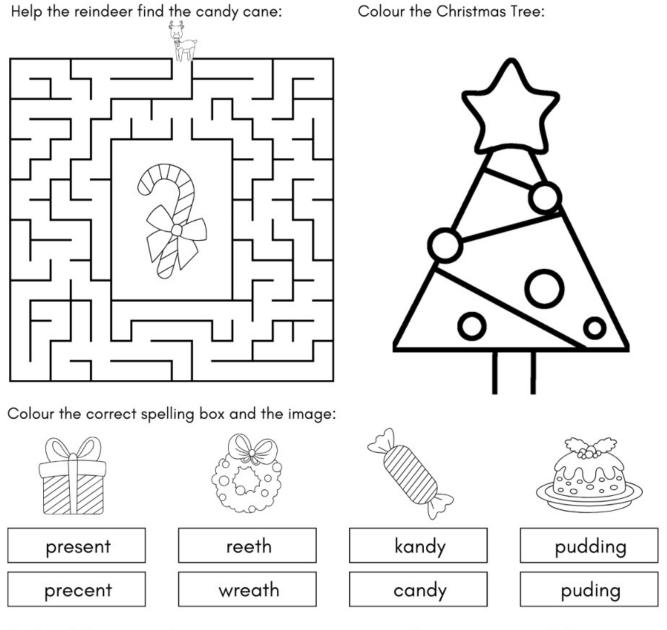

## Find the following words:

| goodwill<br>chimney<br>stocking<br>holiday<br>gift<br>peace<br>reindeer<br>tree<br>star<br>tinsel<br>holly | D | 0 | G | D | Н | J | Е | S | U | S | Е |
|------------------------------------------------------------------------------------------------------------|---|---|---|---|---|---|---|---|---|---|---|
|                                                                                                            | S | Т | А | R | 0 | 0 | Е | С | А | S | Ρ |
|                                                                                                            | Ρ | G | н | С | L | Υ | L | Ν | А | G | U |
|                                                                                                            | Е | Ρ | 1 | R | L | S | Ρ | Ν | 0 | Ν